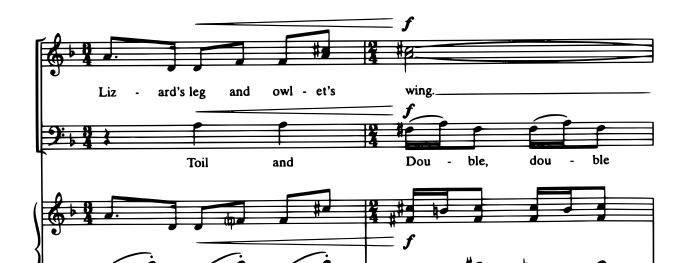

## **DOUBLE TROUBLE**

Three-Part Mixed, accompanied, with optional chamber orchestra

Performance time: approx. 2:45

Medieval in spirit (J = ca. 92)PART I PART II PART III Medieval in spirit (J = ca. 92)ACCOMP. mf (Harpsichord) Dou - ble, dou - ble toil and trou ble; Fire\_ burn, and πf Dou ble, 5 (mf) © 2004 WARNER-BARHAM MUSIC LLC (BMI)