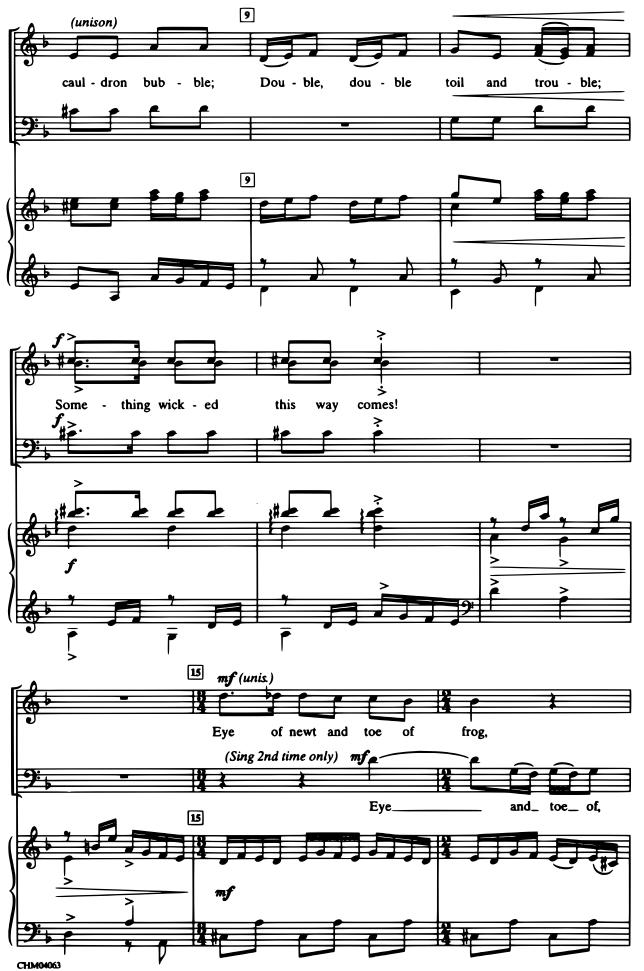

## **DOUBLE TROUBLE**

Three-Part Mixed, accompanied, with optional chamber orchestra

Performance time: approx. 2:45

Medieval in spirit (J = ca. 92)PART I PART II PART III Medieval in spirit (J = ca. 92)ACCOMP. mf (Harpsichord) Dou - ble, dou - ble toil and trou ble; Fire\_ burn, and πf Dou ble, 5 (mf) © 2004 WARNER-BARHAM MUSIC LLC (BMI)