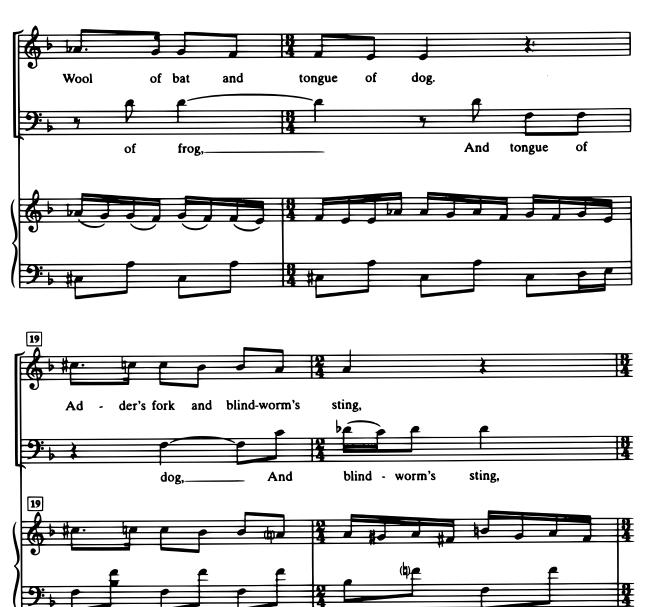

## **DOUBLE TROUBLE**

Three-Part Mixed, accompanied, with optional chamber orchestra

Performance time: approx. 2:45

Medieval in spirit (J = ca. 92)PART I PART II PART III Medieval in spirit (J = ca. 92)ACCOMP. mf (Harpsichord) Dou - ble, dou - ble toil and trou ble; Fire\_ burn, and πf Dou ble, 5 (mf) © 2004 WARNER-BARHAM MUSIC LLC (BMI)