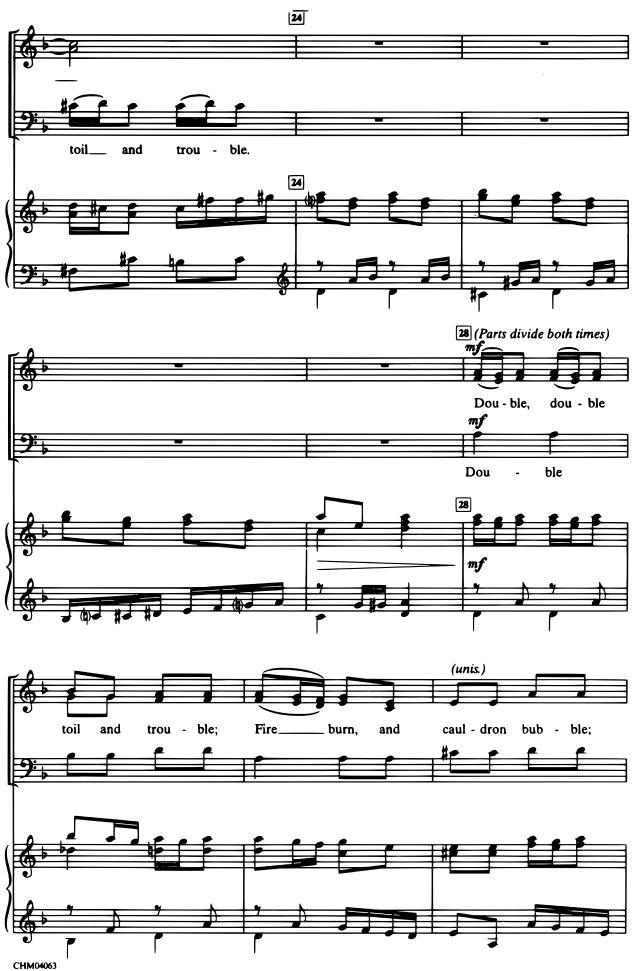

## **DOUBLE TROUBLE**

Three-Part Mixed, accompanied, with optional chamber orchestra

Performance time: approx. 2:45

Medieval in spirit (J = ca. 92)PART I PART II PART III Medieval in spirit (J = ca. 92)ACCOMP. mf (Harpsichord) Dou - ble, dou - ble toil and trou ble; Fire\_ burn, and πf Dou ble, 5 (mf) © 2004 WARNER-BARHAM MUSIC LLC (BMI)

Music by JOHN WILLIAMS Arranged by TEENA CHINN

6

CHM04063

trou - ble;

and

ble.

CHM04063